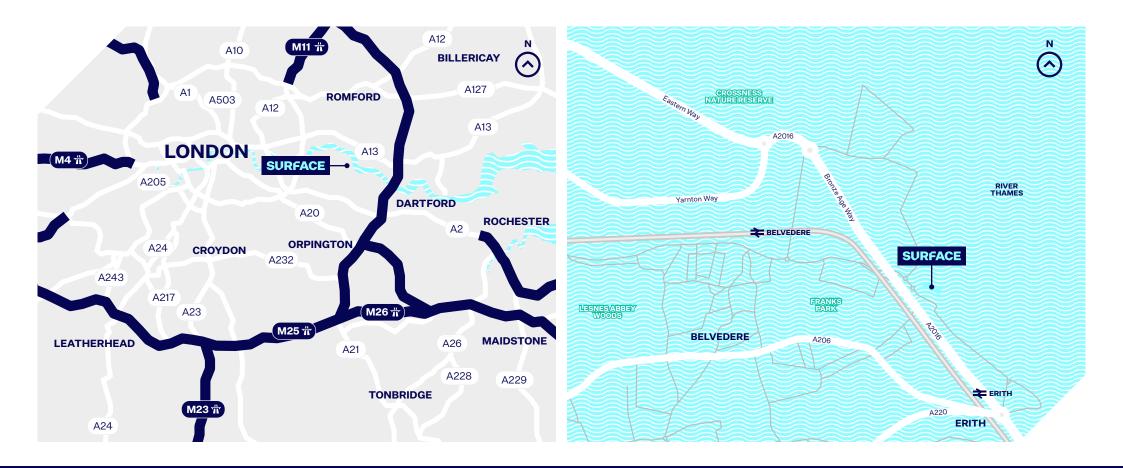

#### Accommodation 2.38 acres (103,672 sq. ft.)

Perfectly situated towards the bottom end of Church Manorway, the site is within the heart of Erith's prime industrial zone.