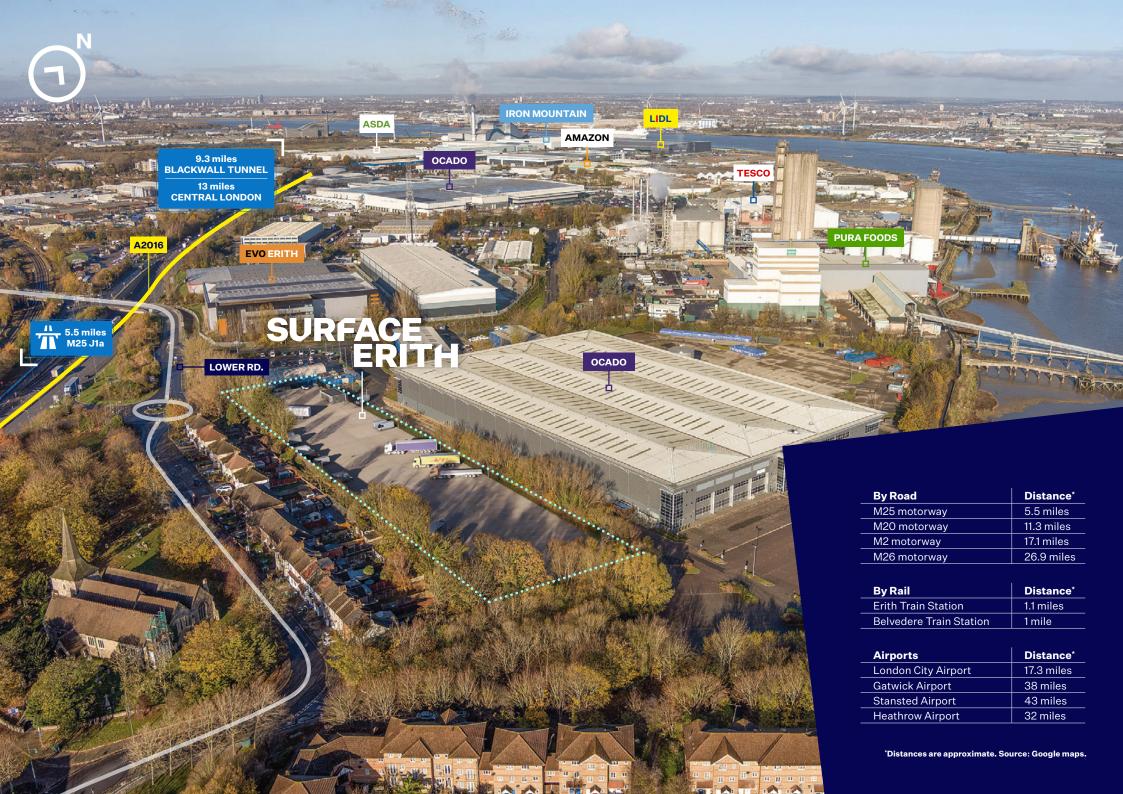

#### Accommodation 2.38 acres (103,672 sq. ft.)

Perfectly situated towards the bottom end of Church Manorway, the site is within the heart of Erith's prime industrial zone.