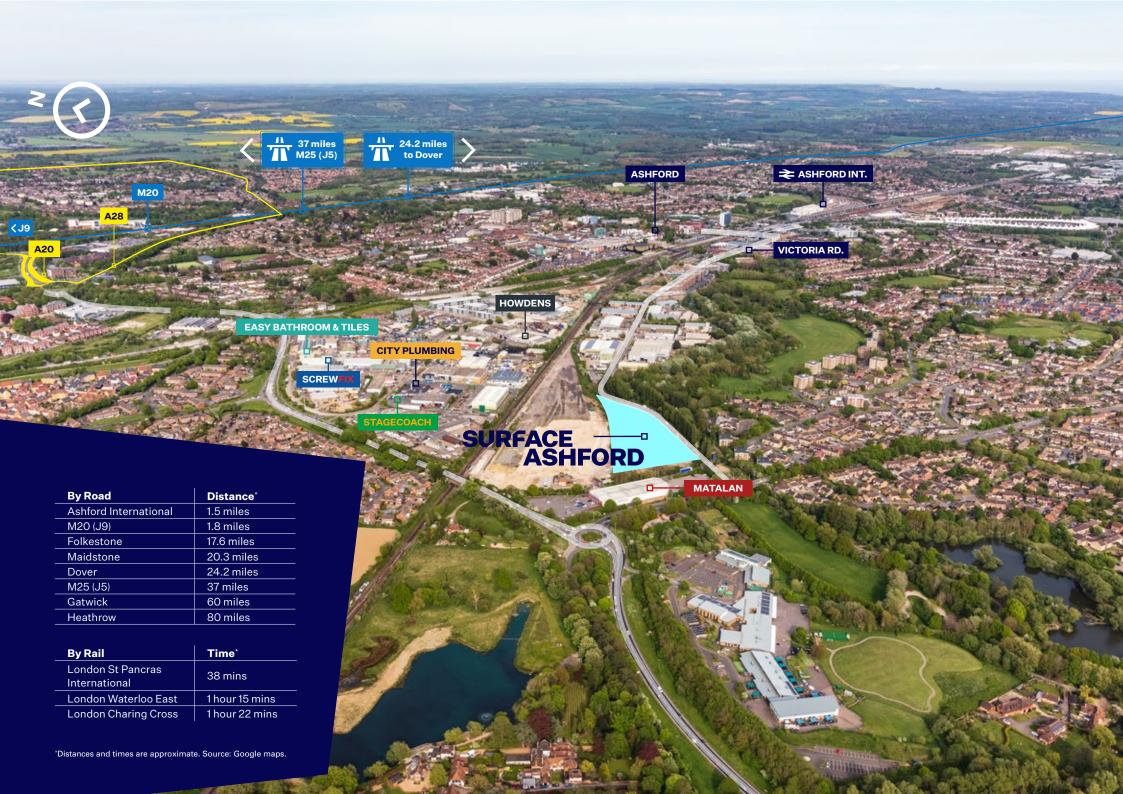

#### Accommodation

Plots available from: 1 acre – 4.7 acres (43,560 sq. ft. - 204,732 sq. ft.)

The site is located on the junction of Beaver Lane and Leacon Road. Leacon Road is in the established central industrial area of Ashford with great road and rail connections.