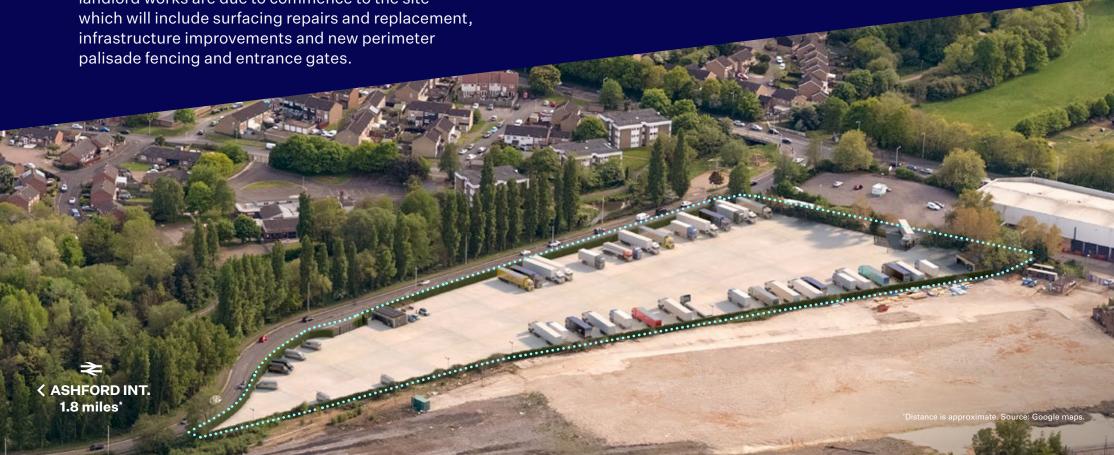

## 1-4.7 acres

The open storage land comprises 4.7 acres, available as a whole or in separate plots, with direct access onto either Leacon Road or Beaver Lane. The site is fully fenced and secure, with the majority benefiting from concrete hardstanding.

The existing building is to be demolished, and landlord works are due to commence to the site

Three phase electricity

Secure vard with dual access Litabilitati

**Up to 103m** yard depth

Concrete hardstanding