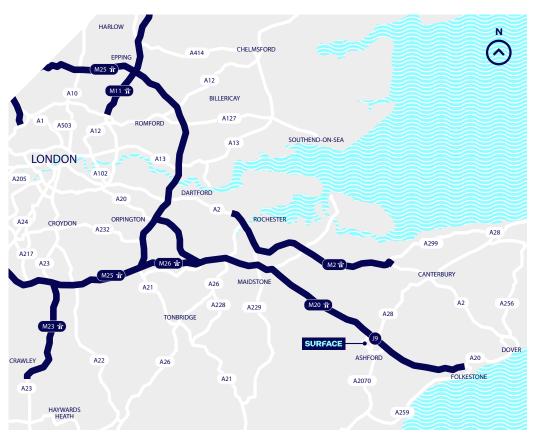

#### Accommodation

Plots available from: 1 acre – 4.7 acres (43,560 sq. ft. - 204,732 sq. ft.)

The site is located on the junction of Beaver Lane and Leacon Road. Leacon Road is in the established central industrial area of Ashford with great road and rail connections.