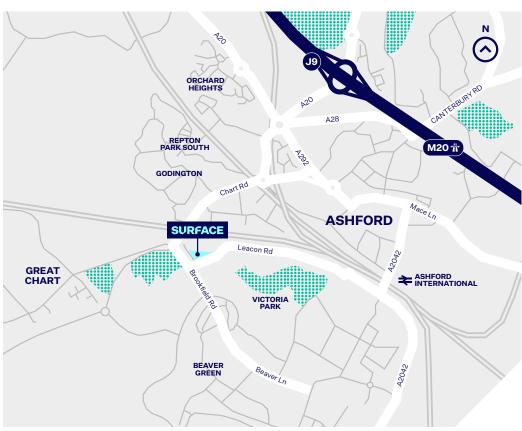

#### Accommodation

Plots available from: 1 acre – 4.7 acres (43,560 sq. ft. - 204,732 sq. ft.)

The site is located on the junction of Beaver Lane and Leacon Road. Leacon Road is in the established central industrial area of Ashford with great road and rail connections.