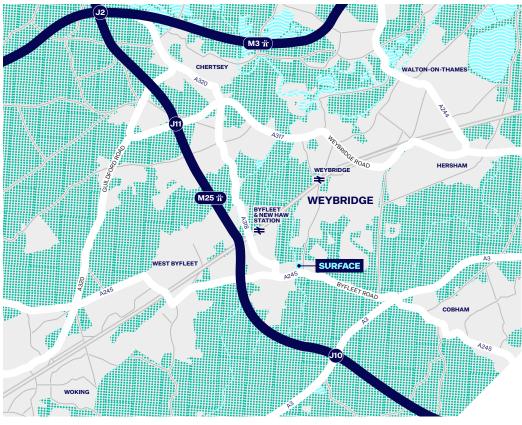

### SURFACE WEYBRIDGE

1 Brooklands Road, Weybridge, KT13 OTJ

The site is located adjacent to the well established Brooklands Industrial Estate, less than 2 miles from the A3 and 3 miles from J10 of the M25.

Byfleet train station is 1.5 miles to the north west providing a direct rail link to London Waterloo.