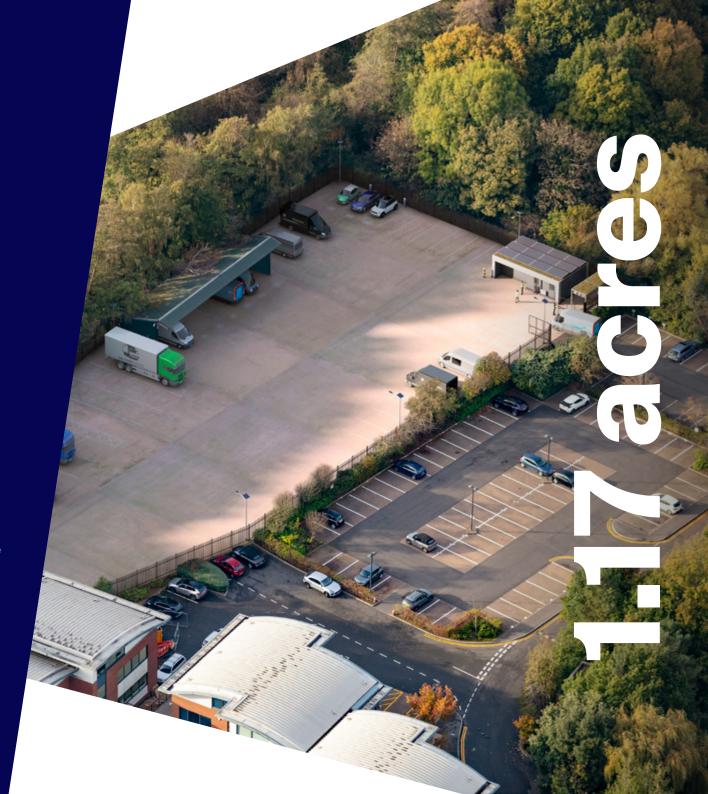

# SURFACE WEYBRIDGE

Letting Opportunity 50,926 sq ft (1.17 acres)

1 Brooklands Road, Weybridge, KT13 OTJ

#### Accommodation

Approximately 50,926 sq ft (1.17 acres).