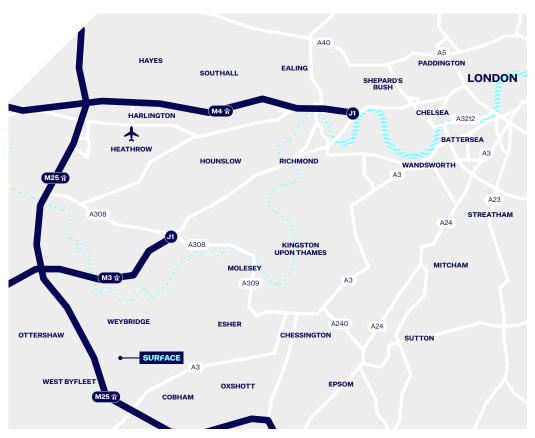

### SURFACE WEYBRIDGE

1 Brooklands Road, Weybridge, KT13 OTJ

The site is located adjacent to the well established Brooklands Industrial Estate, less than 2 miles from the A3 and 3 miles from J10 of the M25.