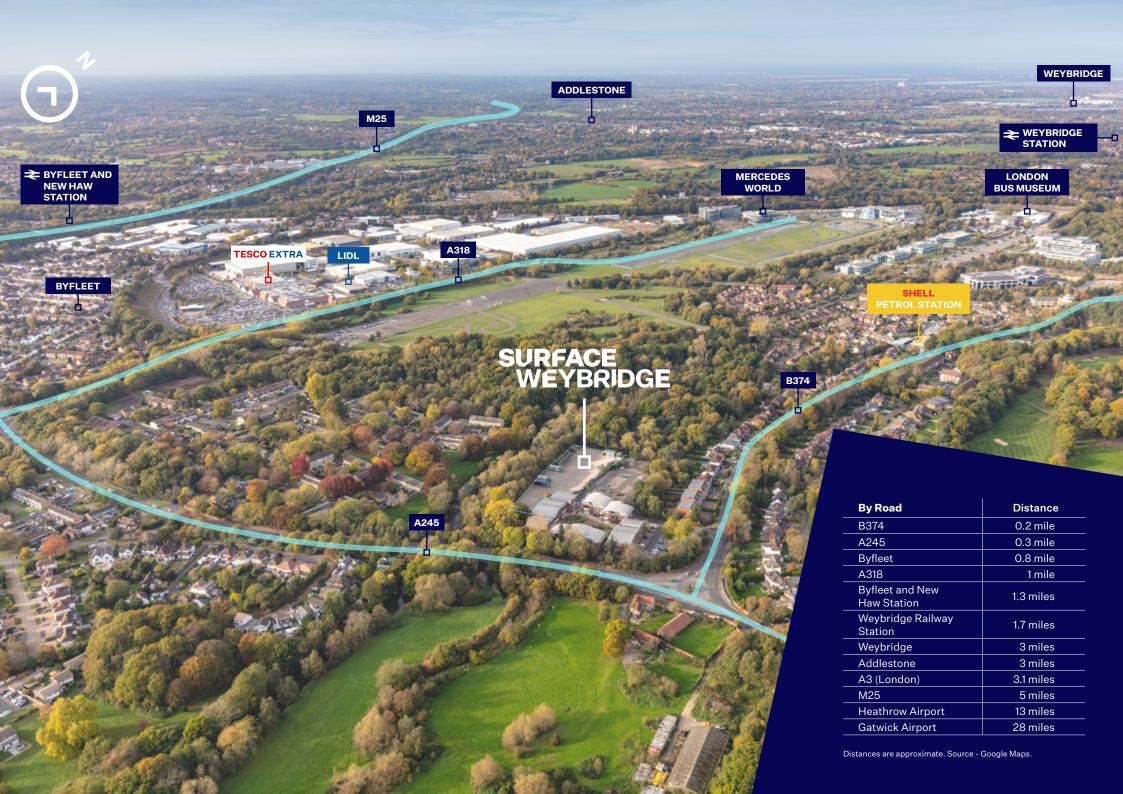

### SURFACE WEYBRIDGE

1 Brooklands Road, Weybridge, KT13 OTJ

The site is located adjacent to the well established Brooklands Industrial Estate, less than 2 miles from the A3 and 3 miles from J10 of the M25.

Byfleet train station is 1.5 miles to the north west providing a direct rail link to London Waterloo.