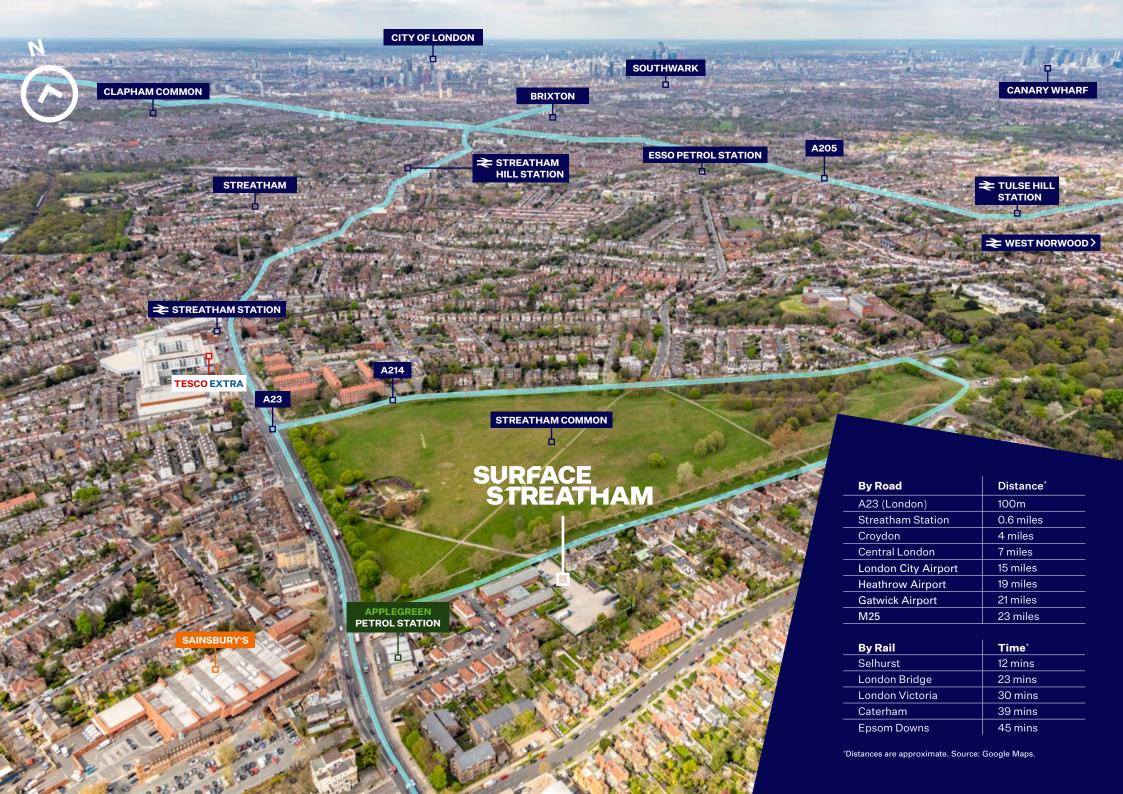

### SURFACE STREATHAM

6 Streatham Common, SW16 3BT

The site is less than 100m east of the A23 (Streatham High Road) providing easy access North into central London or South to Croydon. Streatham Station is approximately 0.5 miles away.