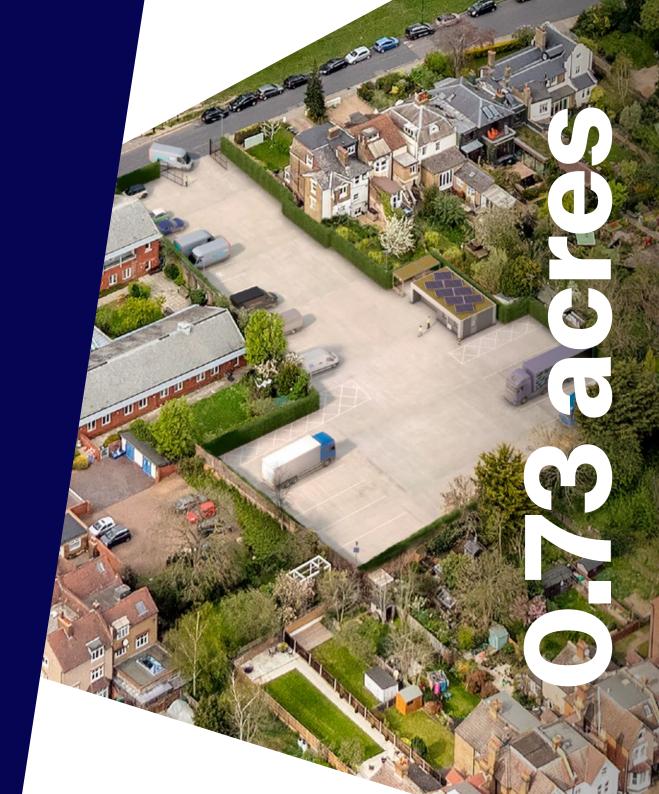

# SURFACE STREATHAM

**Letting Opportunity** 31,779 sq ft (0.73 acres)

6 Streatham Common, London, SW16 3BT

## SURFACE STREATHAM

Ultra-urban open storage site with an established commercial planning use since 1950s.

Strategic urban location

Up to 55m yard depth

Secure yard

Mains water supply

Mains drainage connection

#### Accommodation

Approximately 31,779 sq ft (0.73 acres).