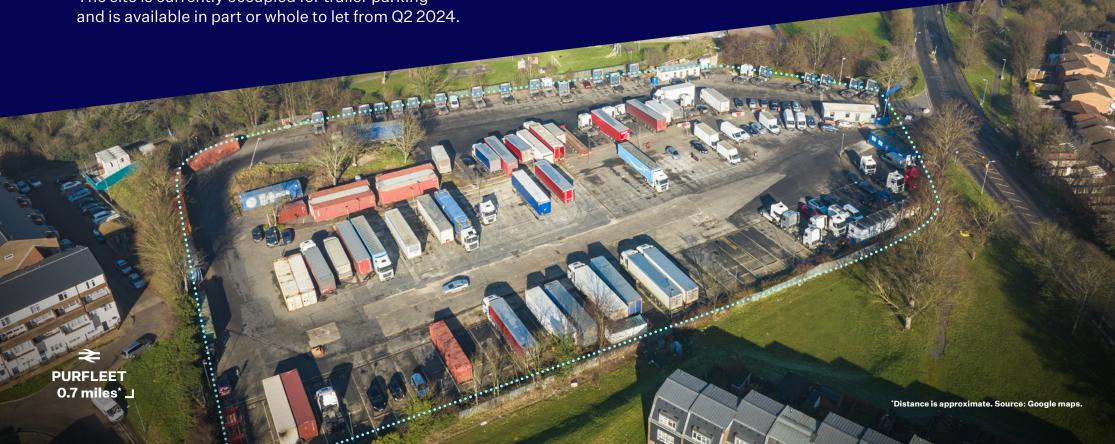

## 4.09 acres

This is a prime 4.09 acre open storage site which is fully surfaced, secure, and benefits from incoming power and water.

Located just 1 mile from the A13 and 3 miles from the M25, the site is perfectly positioned to serve both London and the South East.

The site is currently occupied for trailer parking

**Mains power** supply

Secure yard

**Prominent** industrial area

Fully surfaced

**Strategic** location

**Mains** water supply

### SURFACE PURFLEET

Tank Hill Road Purfleet, RM19 1SX

Accommodation 4.09 acres (178,160 sq. ft.)