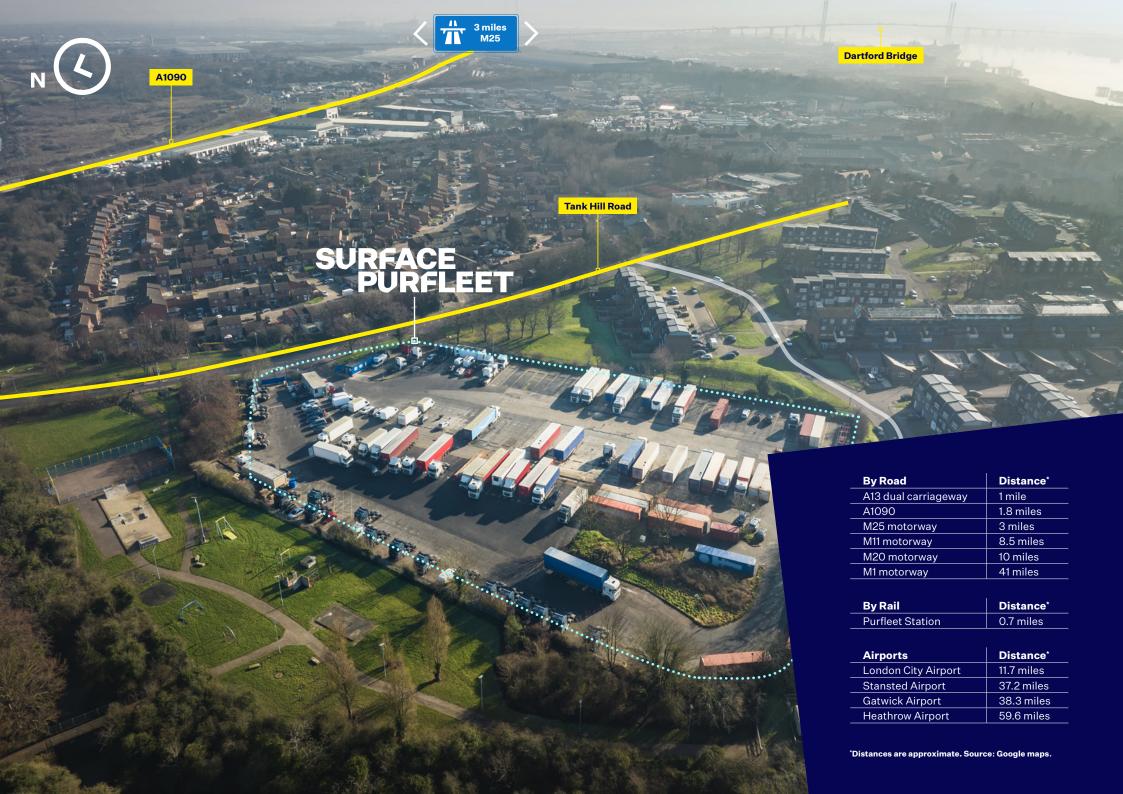

## 4.09 acres

This is a prime 4.09 acre open storage site which is fully surfaced, secure, and benefits from incoming power and water.

Located just 1 mile from the A13 and 3 miles from the M25, the site is perfectly positioned to serve both London and the South East.