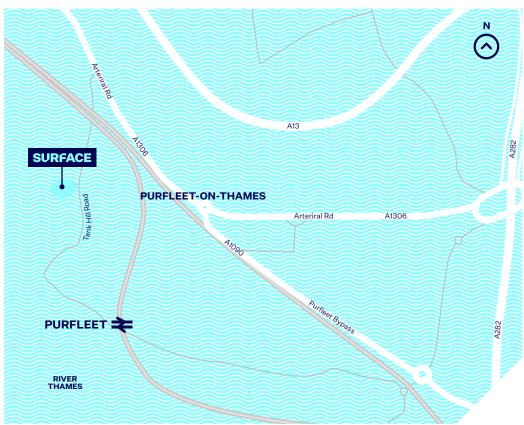

## 4.09 acres

This is a prime 4.09 acre open storage site which is fully surfaced, secure, and benefits from incoming power and water.

Located just 1 mile from the A13 and 3 miles from the M25, the site is perfectly positioned to serve both London and the South East.