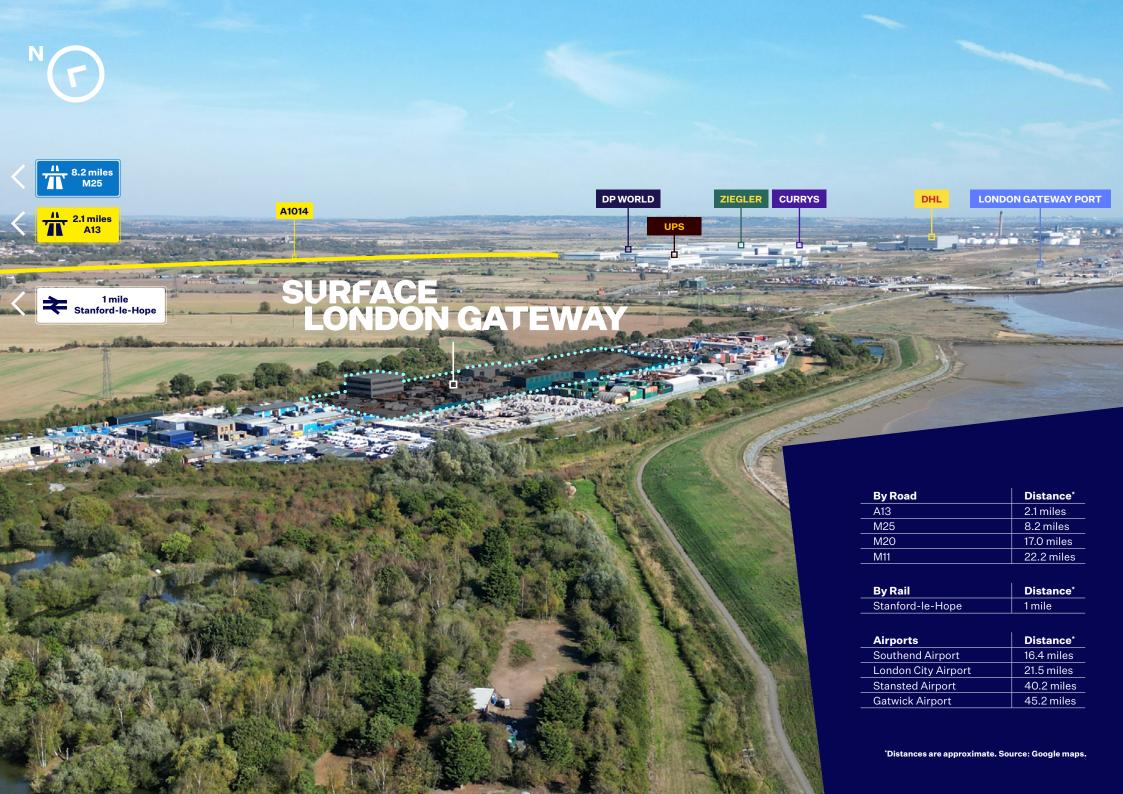

## **5.21 acres**

A 5.21 acre open storage site with 15,186 sq. ft. office building and 17,302 sq. ft. of industrial warehouses.

The site is situated at the end of Wharf Road, approximately 1.5 miles south of the A13 dual carriageway and less than 10 miles east of the M25. Strategically located 25 miles east of London, Stanford-le-Hope Railway Station is within 1 mile, providing a service to London (Fenchurch Street) in approximately 50 minutes.

### SURFACE LONDON GATEWAY

Stanhope Industrial Park, Wharf Road, Stanford-le-Hope, SS17 0EH

The site is perfectly situated less than 10 miles east of the M25.