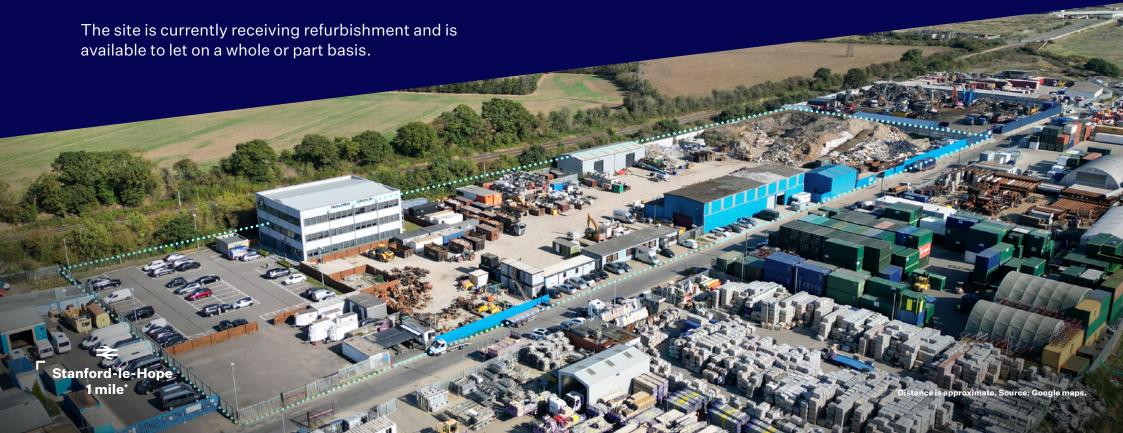

# SURFACE LONDON GATEWAY

Open Storage
Letting Opportunity
Available
5.21 acres

Stanhope Industrial Park, Wharf Road, Stanford-le-Hope, SS17 0EH

## **5.21 acres**

A 5.21 acre open storage site with 15,186 sq. ft. office building and 17,302 sq. ft. of industrial warehouses.

The site is situated at the end of Wharf Road, approximately 1.5 miles south of the A13 dual carriageway and less than 10 miles east of the M25. Strategically located 25 miles east of London, Stanford-le-Hope Railway Station is within 1 mile, providing a service to London (Fenchurch Street) in approximately 50 minutes.