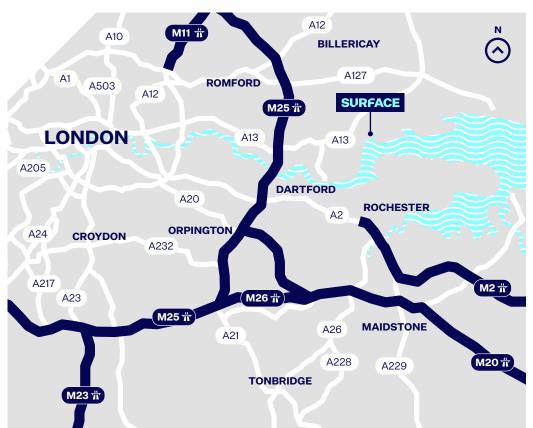

## **5.21 acres**

A 5.21 acre open storage site with 15,186 sq. ft. office building and 17,302 sq. ft. of industrial warehouses.

The site is situated at the end of Wharf Road, approximately 1.5 miles south of the A13 dual carriageway and less than 10 miles east of the M25. Strategically located 25 miles east of London, Stanford-le-Hope Railway Station is within 1 mile, providing a service to London (Fenchurch Street) in approximately 50 minutes.

### SURFACE LONDON GATEWAY

Stanhope Industrial Park, Wharf Road, Stanford-le-Hope, SS17 0EH

The site is perfectly situated less than 10 miles east of the M25.