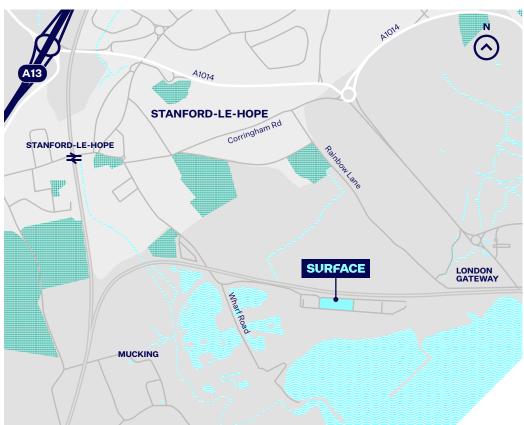

## **5.21 acres**

A 5.21 acre open storage site with 15,186 sq. ft. office building and 17,302 sq. ft. of industrial warehouses.

The site is situated at the end of Wharf Road, approximately 1.5 miles south of the A13 dual carriageway and less than 10 miles east of the M25. Strategically located 25 miles east of London, Stanford-le-Hope Railway Station is within 1 mile, providing a service to London (Fenchurch Street) in approximately 50 minutes.

### SURFACE LONDON GATEWAY

Stanhope Industrial Park, Wharf Road, Stanford-le-Hope, SS17 0EH

The site is perfectly situated less than 10 miles east of the M25.