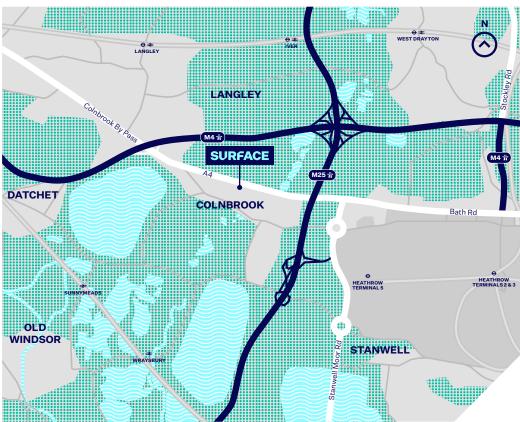

# **3.18 acres**

Surface Colnbrook is a secure open storage space with ancillary office accommodation, located strategically in West London.

The site is well located within 1.5 miles of junction 14 of the M25 and within 1 mile of junction 5 of the M4, providing immediate access on to the wider motorway network and easy access to Central London.