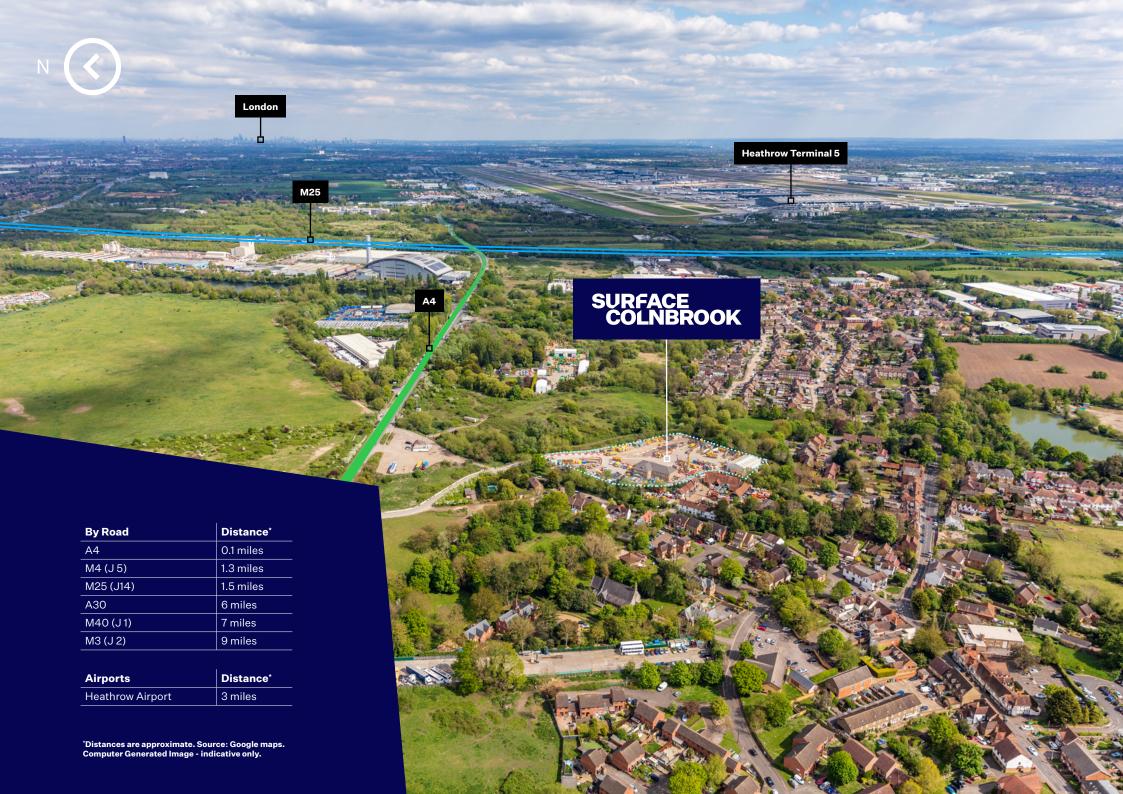

# SURFACE COLNBROOK

Secure open storage site strategically located within 1.5 miles of junction 14 of the M25.

TO LET - 3.18 acres (138,521 sq.ft) with ancillary office accommodation

McArdle Way, Colnbrook, SL3 ORG

# **3.18 acres**

Surface Colnbrook is a secure open storage space with ancillary office accommodation, located strategically in West London.

The site is well located within 1.5 miles of junction 14 of the M25 and within 1 mile of junction 5 of the M4, providing immediate access on to the wider motorway network and easy access to Central London.