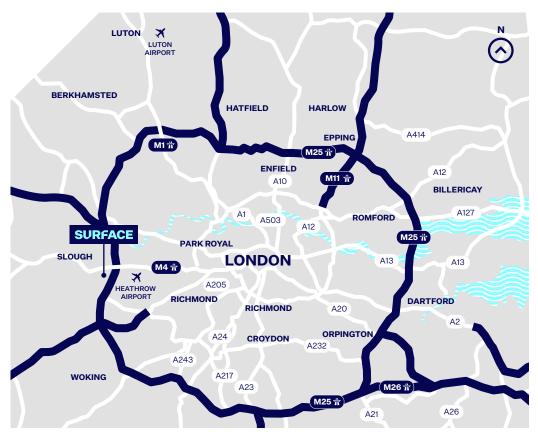

# **3.18 acres**

Surface Colnbrook is a secure open storage space with ancillary office accommodation, located strategically in West London.

The site is well located within 1.5 miles of junction 14 of the M25 and within 1 mile of junction 5 of the M4, providing immediate access on to the wider motorway network and easy access to Central London.