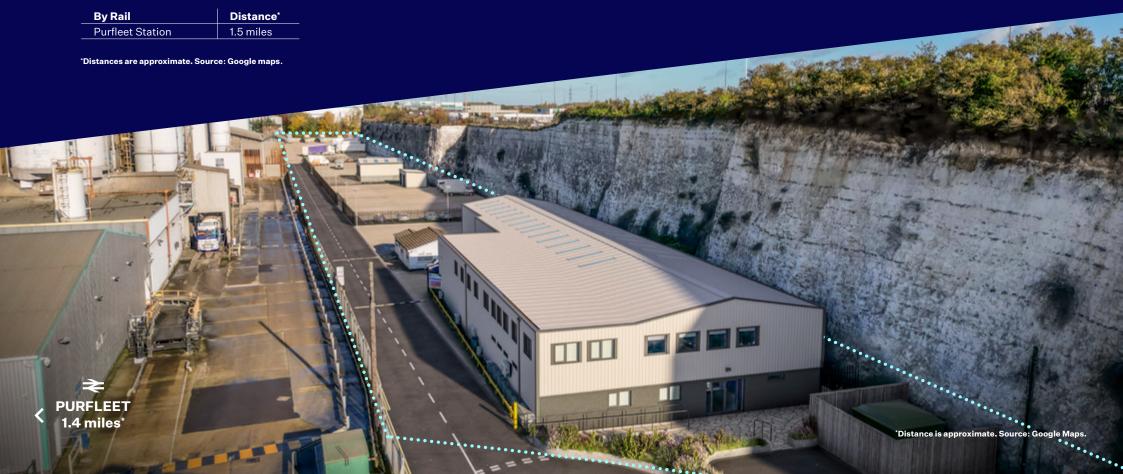

The site also benefits from a purpose-built warehouse unit with 3 surface-level loading doors, a first-floor office area, W/C accommodation and an internal eaves height of 6.2m which provides the following approximate gross area measurements.

# **Accessibility**

| nce*  |
|-------|
| iles  |
| iles  |
| iles  |
| iles  |
| niles |
| les   |
|       |

| Distance*  |
|------------|
| 13.5 miles |
| 35.6 miles |
| 37.5 miles |
| 63.8 miles |
|            |