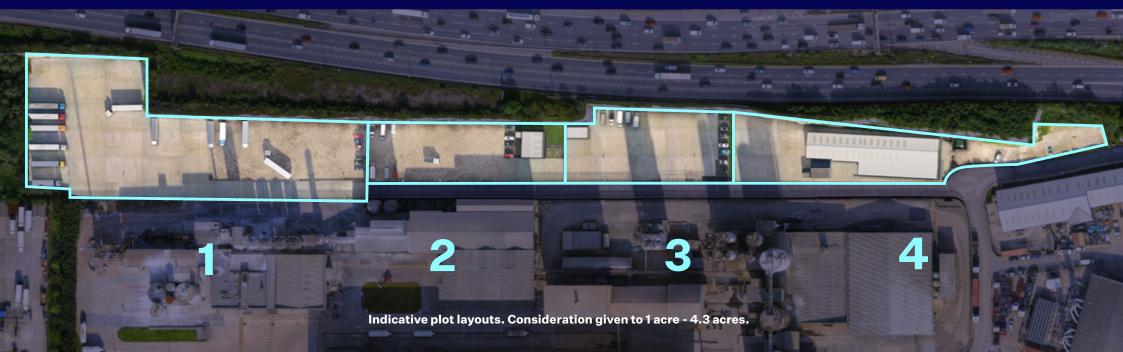

# **Flexible Lot Sizes**

Surface Grays offers the opportunity to acquire hard-surfaced open storage plots from an acre upwards which, when split, will benefit from surface drainage and utilities (water and electric) provided to the site boundary.

| Plot        | Sq ft   | Acres      |
|-------------|---------|------------|
| Estate Road | 21,771  | 0.5        |
| 1           | 75,134  | 1.72       |
| 2           | 26,068  | 0.60       |
| 3           | 25,473  | 0.58       |
| 4           | 38,217  | 0.88       |
| Total       | 186,663 | 4.3        |
| Warehouse   | 17,115  | 1,590 Sq m |