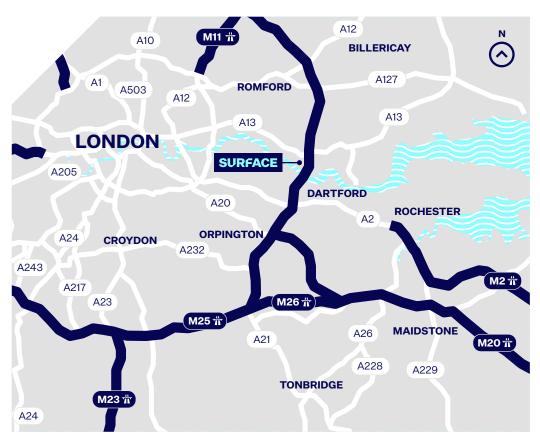

# **Accessibility**

| nce*  |
|-------|
| iles  |
| iles  |
| iles  |
| iles  |
| niles |
| les   |
|       |

| Distance*  |
|------------|
| 13.5 miles |
| 35.6 miles |
| 37.5 miles |
| 63.8 miles |
|            |