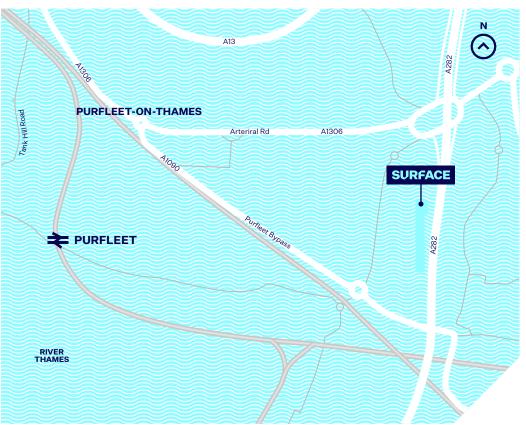

# **Accessibility**

| nce*  |
|-------|
| iles  |
| iles  |
| iles  |
| iles  |
| niles |
| les   |
|       |

| Distance*  |
|------------|
| 13.5 miles |
| 35.6 miles |
| 37.5 miles |
| 63.8 miles |
|            |