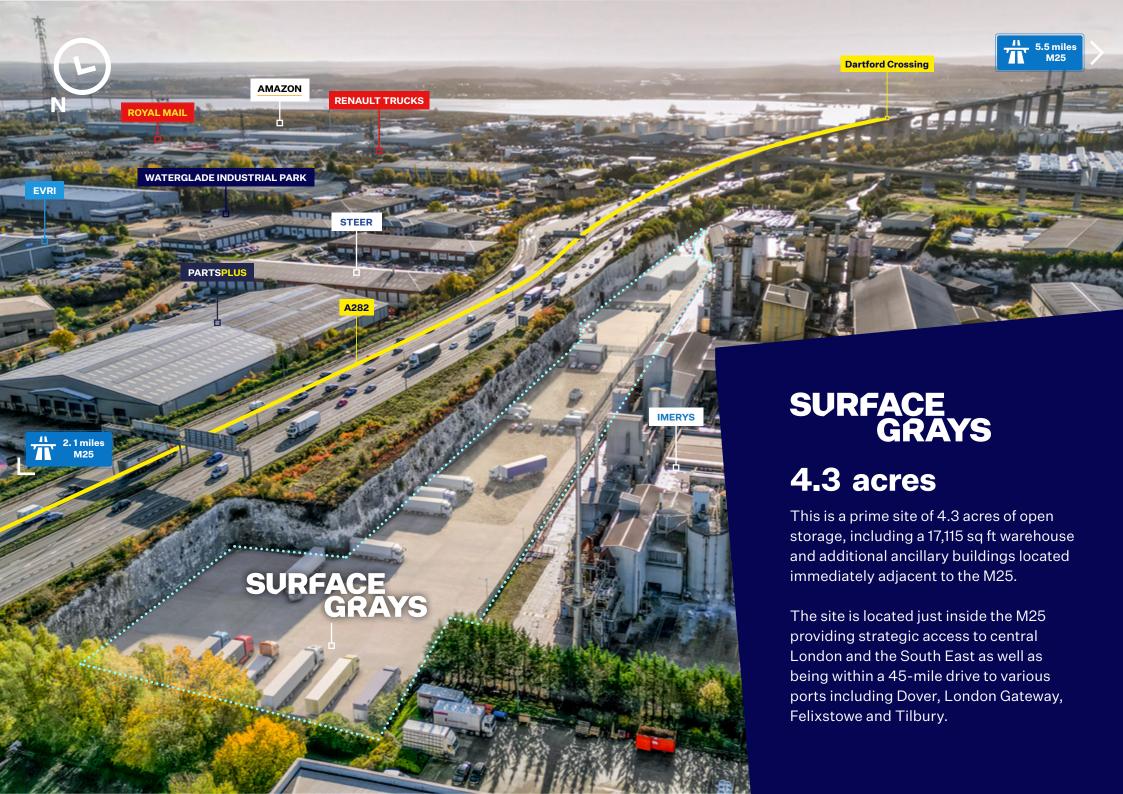

#### Accommodation

4.3 acres including a 17,115 sq ft warehouse (187,308 sq ft)

Gated and secure site

Up to 4 MVA

mains power supply

Prominent industrial area

Prime

connectivity

Strategic location

Two-storey offices and storage buildings

Mains water supply

Concrete and tarmac surfaced yard

728 London Rd, Grays, RM20 3LU